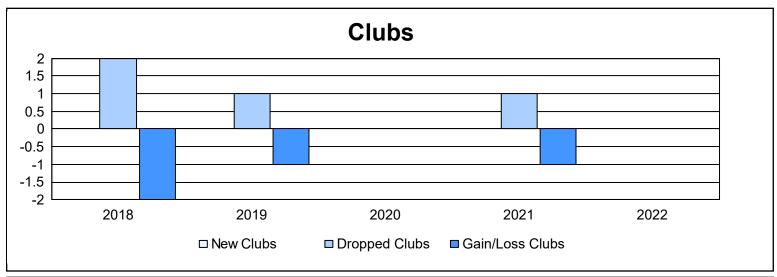

District U 4 As of June 2022 Cumulative

| Year      | New<br>Clubs | Dropped<br>Clubs | Gain/<br>Loss<br>Clubs | New<br>Members | Charter<br>Members | Reinstate<br>Members | Transfer<br>Members | Total<br>Member<br>Added | Total<br>Members<br>Dropped | Gain/<br>Loss<br>Members |
|-----------|--------------|------------------|------------------------|----------------|--------------------|----------------------|---------------------|--------------------------|-----------------------------|--------------------------|
| 2017-2018 | 0            | 2                | -2                     | 45             | 2                  | 23                   | 2                   | 72                       | 135                         | -63                      |
| 2018-2019 | 0            | 1                | -1                     | 47             | 0                  | 3                    | 1                   | 51                       | 71                          | -20                      |
| 2019-2020 | 0            | 0                | 0                      | 25             | 0                  | 5                    | 2                   | 32                       | 89                          | -57                      |
| 2020-2021 | 0            | 1                | -1                     | 16             | 0                  | 2                    | 0                   | 18                       | 97                          | -79                      |
| 2021-2022 | 0            | 0                | 0                      | 27             | 0                  | 3                    | 2                   | 32                       | 98                          | -66                      |
| Average   | 0            | 1                | -1                     | 32             | 0                  | 7                    | 1                   | 41                       | 98                          | -57                      |